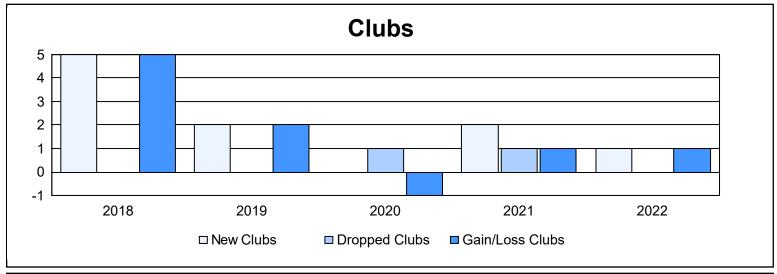

District 310 E As of June 2022 Cumulative

| Year      | New<br>Clubs | Dropped<br>Clubs | Gain/<br>Loss<br>Clubs | New<br>Members | Charter<br>Members | Reinstate<br>Members | Transfer<br>Members | Total<br>Member<br>Added | Total<br>Members<br>Dropped | Gain/<br>Loss<br>Members |
|-----------|--------------|------------------|------------------------|----------------|--------------------|----------------------|---------------------|--------------------------|-----------------------------|--------------------------|
| 2017-2018 | 5            | 0                | 5                      | 225            | 119                | 1                    | 3                   | 348                      | 212                         | 136                      |
| 2018-2019 | 2            | 0                | 2                      | 108            | 48                 | 6                    | 3                   | 165                      | 195                         | -30                      |
| 2019-2020 | 0            | 1                | -1                     | 86             | 14                 | 14                   | 14                  | 128                      | 408                         | -280                     |
| 2020-2021 | 2            | 1                | 1                      | 137            | 72                 | 29                   | 21                  | 259                      | 177                         | 82                       |
| 2021-2022 | 1            | 0                | 1                      | 169            | 31                 | 8                    | 21                  | 229                      | 196                         | 33                       |
| Average   | 2            | 0                | 2                      | 145            | 57                 | 12                   | 12                  | 226                      | 238                         | -12                      |